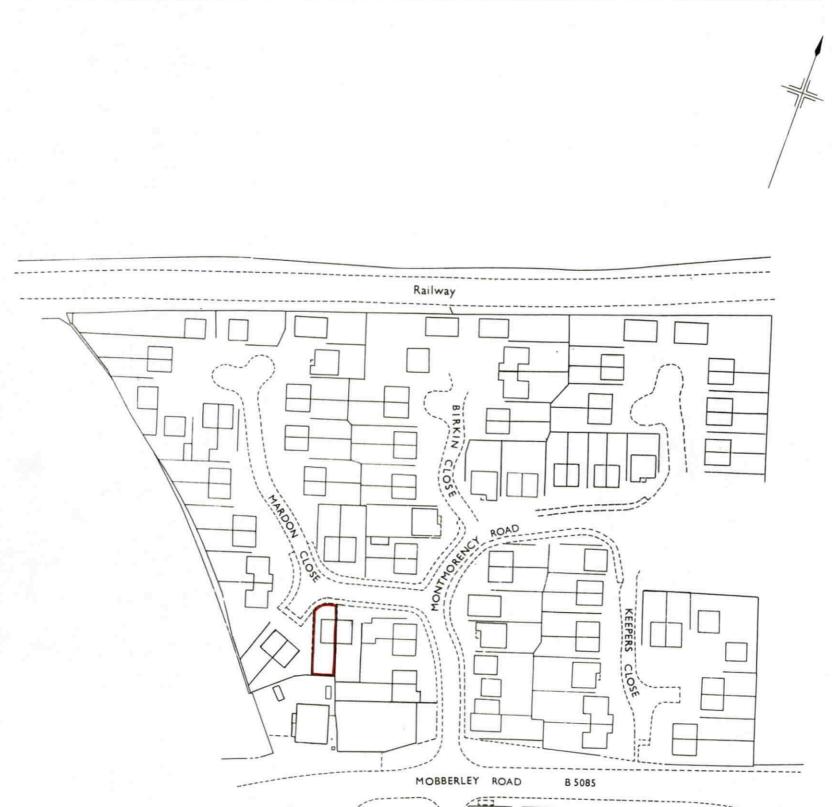

|                                | 4                     | TITLE NUMBER |                                      |
|--------------------------------|-----------------------|--------------|--------------------------------------|
| H.M. LAND REGISTRY             |                       | CH 260808    |                                      |
| ORDNANCE SURVEY PLAN REFERENCE | SJ 7679               | section H    | Scale<br>I/1250 Enlarged from I/2500 |
| COUNTY CHESHIRE                | DISTRICT MACCLESFIELD |              | © Crown copyright 1986               |

This is a print of the view of the title plan obtained from HM Land Registry showing the state of the title plan on 05 October 2023 at 11:48:00. This title plan shows the general position, not the exact line, of the boundaries. It may be subject to distortions in scale. Measurements scaled from this plan may not match measurements between the same points on the ground.